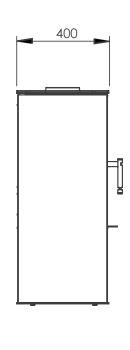

| Nominal power [kW]                                         | 8,7         |
|------------------------------------------------------------|-------------|
| Heating load range [kW]                                    | 4-11        |
| Thermal efficiency [%]                                     | 82          |
| CO emission (by 13% $O_2$ ) [g/m <sup>3</sup> ]            | 1,001       |
| Dust emission [g/m³]                                       | 0,033       |
| Exhaust temperature [°C]                                   | 235         |
| Average fuel consumption [kg/h]                            | 2,6         |
| Maksimum log lenght [mm]                                   | 350         |
| Recommended active area of outlet grids [cm <sup>2</sup> ] | 630-720     |
| Recommended active area of inlet grids [cm <sup>2</sup> ]  | 360-590     |
| Dimensions of the glass [mm]                               | 540x540     |
| External dimensions [mm]                                   | 647x938x400 |
| Flue diameter [mm]                                         | 150         |
| Inlet diameter [mm]                                        | 100         |
| Weight [kg]                                                | 140         |
| Efficiency coefficient                                     | 109,9       |
| Energy class                                               | A+          |