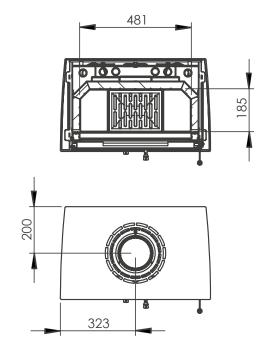

| Nominal power [kW]                                         | 8,7         |
|------------------------------------------------------------|-------------|
| Heating load range [kW]                                    | 4-11        |
| Thermal efficiency [%]                                     | 82          |
| CO emission (by 13% $O_2$ ) [g/m <sup>3</sup> ]            | 1,001       |
| Dust emission [g/m³]                                       | 0,033       |
| Exhaust temperature [°C]                                   | 235         |
| Average fuel consumption [kg/h]                            | 2,6         |
| Maksimum log lenght [mm]                                   | 350         |
| Recommended active area of outlet grids [cm <sup>2</sup> ] | 630-720     |
| Recommended active area of inlet grids [cm <sup>2</sup> ]  | 360-590     |
| Dimensions of the glass [mm]                               | 540x540     |
| External dimensions [mm]                                   | 647x938x400 |
| Flue diameter [mm]                                         | 150         |
| Inlet diameter [mm]                                        | 100         |
| Weight [kg]                                                | 140         |
| Efficiency coefficient                                     | 109,9       |
| Energy class                                               | A+          |