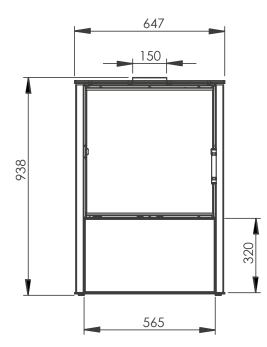

| Nominal power [kW]                                         | 8,7         |
|------------------------------------------------------------|-------------|
| Heating load range [kW]                                    | 4-11        |
| Thermal efficiency [%]                                     | 82          |
| CO emission (by 13% $O_2$ ) [g/m <sup>3</sup> ]            | 1,001       |
| Dust emission [g/m³]                                       | 0,033       |
| Exhaust temperature [°C]                                   | 235         |
| Average fuel consumption [kg/h]                            | 2,6         |
| Maksimum log lenght [mm]                                   | 350         |
| Recommended active area of outlet grids [cm <sup>2</sup> ] | 630-720     |
| Recommended active area of inlet grids [cm <sup>2</sup> ]  | 360-590     |
| Dimensions of the glass [mm]                               | 540x540     |
| External dimensions [mm]                                   | 647x938x400 |
| Flue diameter [mm]                                         | 150         |
| Inlet diameter [mm]                                        | 100         |
| Weight [kg]                                                | 140         |
| Efficiency coefficient                                     | 109,9       |
| Energy class                                               | A+          |